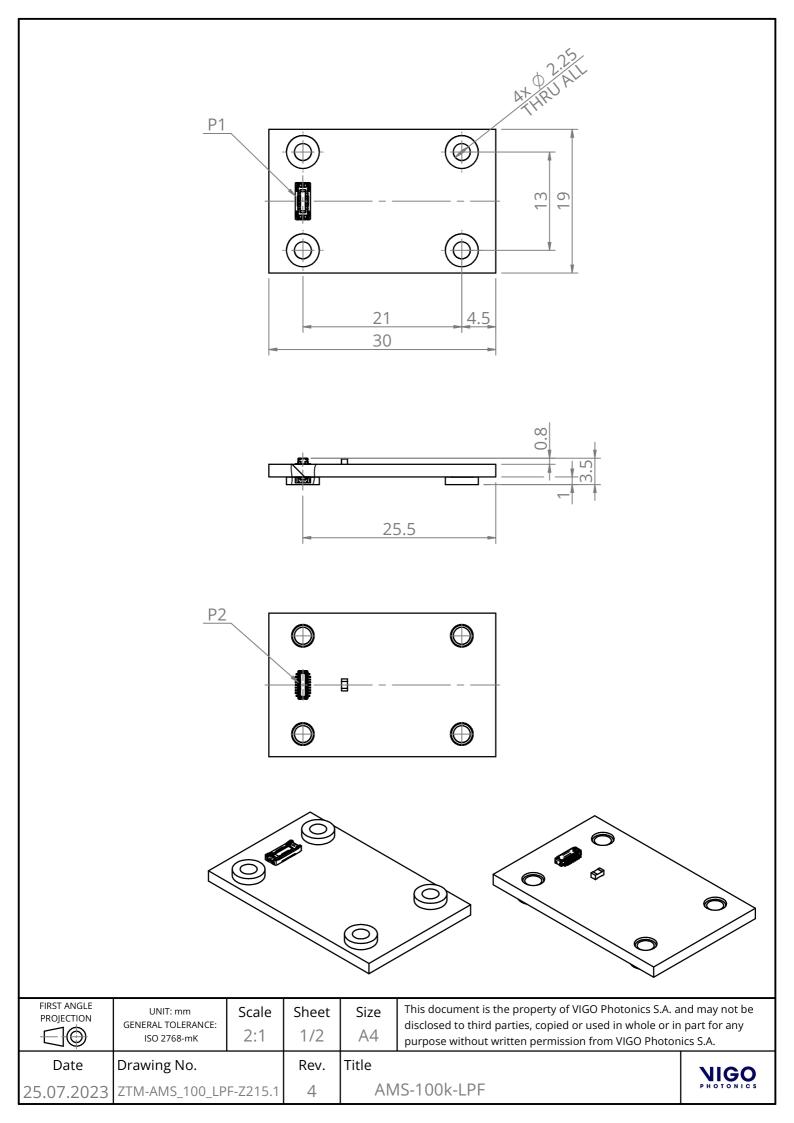

| 9                                                                         |              |              |            | 5                                                                                                                                                                                                      | M2 nut (not included)                                      | 4        |
|---------------------------------------------------------------------------|--------------|--------------|------------|--------------------------------------------------------------------------------------------------------------------------------------------------------------------------------------------------------|------------------------------------------------------------|----------|
|